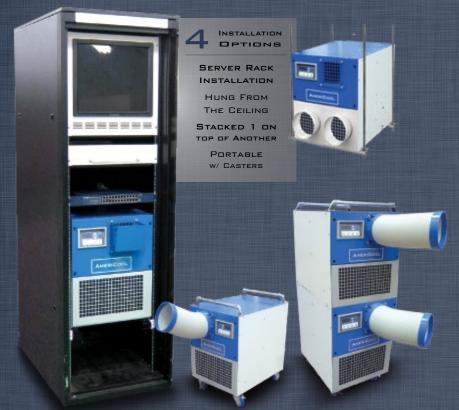

# MODULAR COOLING AIR CONDITIONER

WMC-2500

THE ULTIMATE PORTABILITY AND SIMPLICITY AmeriCool portable air conditioners are designed for even the harshest environments, though they are ideal for a multitude of different situations. AmeriCool's air conditioners all feature spot cooling and room cooling thermostat settings to allow the unit to work at its best in any situation. These versatile portable cooling systems are ideal for a host of applications including computer rooms, hospitals, process cooling, multiworkstation cooling, special events, and even emergency short term cooling needs.

#### PRODUCT FEATURES

- Switch Easily Between 4 Installations
- Equipped with an automatic restart function, allowing self-restart in case of power outages
- Portable air conditioning units work with a standard outlet permitting an easy and effective start up.
- Portable air conditioner systems work well with generators as well, to provide a solution for virtually any situation.