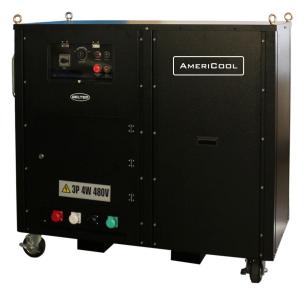

## **60kW Portable Electric Heater** WFHE-60

## **Product Features**

- Easy mobility on casters, forklift pockets and eye hooks.
- Overheat sensor safety systems.
- High performance fan maximizes its heating efficiency.
- User friendly LED display with intuitive buttons.
- 480V 3 Phase (BTU/H-201,999)
- Phase error sensor
- Fan on/off thermostat
- Emergency stop

| Performance Data |                      |
|------------------|----------------------|
| BTU's Per Hour:  | 201,999              |
| Requirements:    | 480V   3Phase   60Hz |
| FLA:             | 73 Amps              |
| Watts:           | 60,700               |
| Breaker Size:    | 100A                 |
| Dimensions       |                      |
| W x D x H:       | 700 x 1464 x 1338.5  |
| Weight:          | 219 lbs.             |