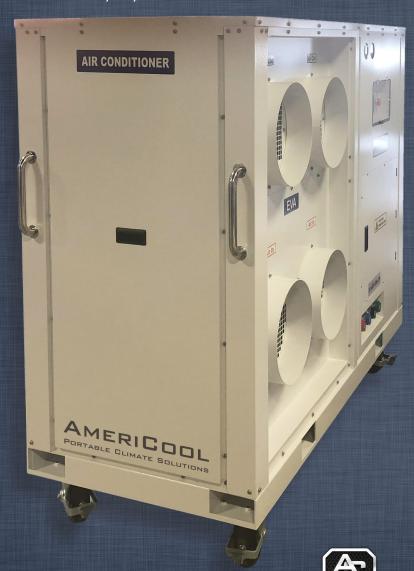

## PORTABLE OUTDOOR 12 TON AIR CONDITIONER

WPC-12RT

THE ULTIMATE PORTABILITY AND SIMPLICITY AmeriCool portable air conditioners are designed for even the harshest environments, though they are ideal for a multitude of different situations. These versatile portable cooling systems are ideal for a host of applications including emergency short term cooling needs. Portable air conditioner systems work well with generators as well, to provide a solution for virtually any situation.

## PRODUCT FEATURES

- No additional installation need due to integrated indoor and outdoor unit.
- Ducts are easily extendable.
- Durable metal construction.
- Self diagnostic feature.